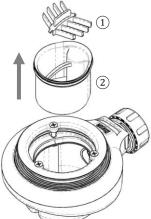

# **FEATURES / SPECIFICATIONS**

- Shower tray drain made of PP.
- Drainage capacity (height of 15mm): 0.61 l/s
- DN (nominal diameter): Ø 40 mm
- Diameter shower tray drain hole: 90 mm
- Water seal level 50mm
- · Robust fixing system by stainless steel flange and three screws.
- Easy access system for pipe cleaning.
- Thermally resistant: max 95°C.
- Bilabial seal.
- Possibility of removing the siphon, if it already exists in the installation.
- Hair catchers filter included.
- Installation manual included.

### **PRODUCT DIAGRAM**

All dimensions are nominal, in millimetres, are subject to normal manufacturing variations. Dimensions and specifications are subject to change without prior notice ATEC-00027L018 - January 2020 Supersedes all previous issues