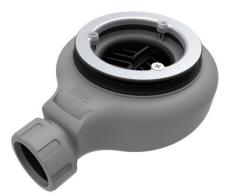

# **CHARACTERISTICS**

- Removable hair catchers filter. (1)
- Removable siphon valve, for cleaning the drain or if shower tray drain is connected to a central siphon trap. (2)

• Drain pipe systems can be inspected and cleaned with a plumber's snake through the maintenance register, previously removing the registration plug.(3)